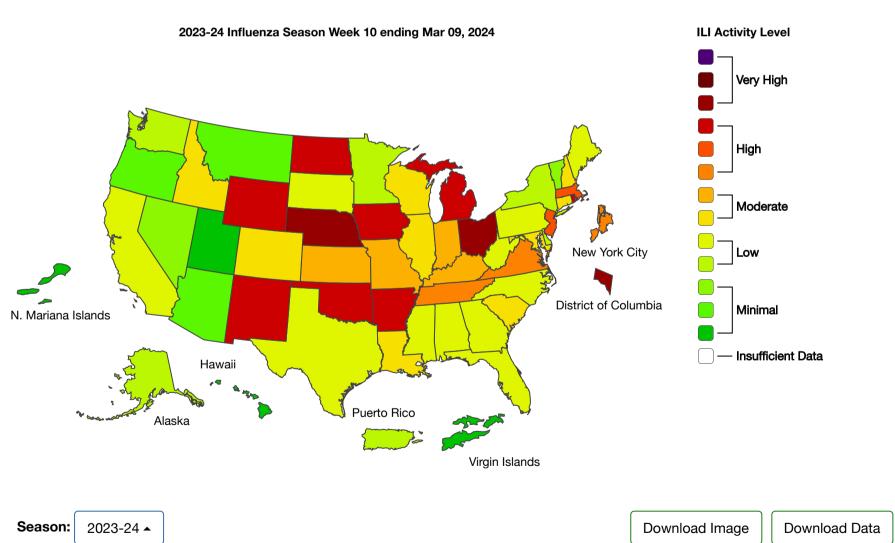

## Weekly US Map: Influenza Summary Update

Updated March 15, 2024

## A Weekly Influenza Surveillance Report Prepared by the Influenza Division Outpatient Respiratory Illness Activity Map Determined by Data Reported to ILINet

This system monitors visits for respiratory illness that includes fever plus a cough or sore throat, also referred to as ILI, not laboratory confirmed influenza and may capture patient visits due to other respiratory pathogens that cause similar symptoms.